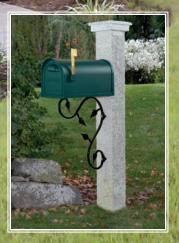

## WESTWOOD MILLS

Mailbox Gallery

Rock 2/Thermal 2 Granite Post 667GP22 Black 106 Iron Bracket 106MBB Black Mailbox 12MAILBXB

Rock 2/Thermal 2 Granite Post 667GP22 Black 125 Iron Bracket 125MBB Green Mailbox 12MAILBXG Engraving ENG

106MBB

**Iron Bracket, Black** 

125MBB

**Mailbox Brackets** 

**Iron Bracket, Copper** 125MBC

**Iron Bracket, Black** 155MBB

**Iron Bracket, Copper** 

155MBC