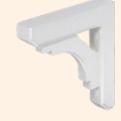

#### **New Hampshire Gray** Rock 2 Sides. Thermal 2 Sides

Our most versatile post. Two sides have a smooth thermal finish and the other two sides have a natural rock finish allowing for a wide variety of uses and accessories.