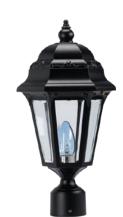

### Lanterns

Astor Cast Aluminum Light Fixtures

Aluminum, Black astorb

Aluminum, **Copper Color** astorc

Post Mount. Black **PSTMT** 

Step (

**Pick a Lantern** 

**Iron Bracket, Black** 

668GPPH Golden Wheat Granite Post 66CPOST Golden Wheat Granite Cap 66CPOSTGW Copper Color Lantern ASTORB 125SMBB 155 Sign Bracket Oval Sign Sign Lettering **GFCI** Outlet/Prewire

668GPPRH Rock 4 Sides Granite Post Granite Cap Black Lantern Engraving