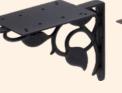

106MBB

**Iron Bracket, Black** 

125MBB

**Mailbox Brackets** 

**Iron Bracket, Copper** 125MBC

**Iron Bracket, Black** 155MBB

**Iron Bracket, Copper** 

155MBC

Wood Bracket, White **WMBB** 

Aluminum Bracket, Black Aluminum Bracket, Copper **MB451B** MB451C

**Small Wood Bracket, White SMWB** 

**Step 3:** Pick a Mailbox Bracket

Iron Bracket, Black

145MBB

**Iron Bracket, Black** 