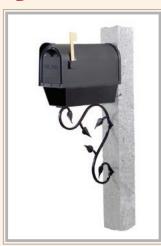

## WESTWOOD MILLS

Mailbox Gallery

Rock 2/Thermal 2 Granite Post 667GP22 Black 106 Iron Bracket 106MBB Black Mailbox 12MAILBXB

Rock 2/Thermal 2 Granite Post 667GP22 Black 125 Iron Bracket 125MBB Green Mailbox 12MAILBXG Engraving ENG

Rock 2/Thermal 2 Granite Post 667GP22 Black 125 Iron Bracket 125MBB Black Mailbox 12MAILBXB Black NewspaperTube CNTB

Rock 4 Sides Granite Post Black 135 Iron Bracket Black Mailbox

667GPRK 135MBB 12MAILBXB