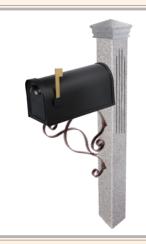

Rock 2/Thermal 2 Granite Post 667GP22 Black 125 Iron Bracket 125MBB Black Mailbox 12MAILBXB Black NewspaperTube CNTB

Rock 4 Sides Granite Post Black 135 Iron Bracket Black Mailbox

667GPRK 135MBB 12MAILBXB

Rock 4 Sides Granite Post Black 145 Iron Bracket Green Mailbox

Rock 2/Thermal 2 Granite Post 667GP22 508MCB Black 155 Iron Bracket 155MBB Black Mailbox 12MAILBXB

Golden Wheat Granite Post Copper Color 155 Iron Bracket 155MBC 12MAILBXC Copper Color Mailbox