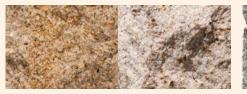

Variations in Granite: Inherent in the beauty of Stone is the fact that no two pieces are exactly the same. Some of our granite is hand split, which is done by drilling 2"-3" holes in the Post and then inserting wedges. You may find these drill marks on some of the Posts. You may also find variations in veining and color. These variations in the Stone are normal and give the material its timeless natural beauty. Below are some examples of variations that you may see our Stone Products.

Color variation in Golden Wheat.

Granite vein.

Granite vein.