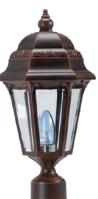

### Lanterns

Astor Cast Aluminum Light Fixtures

Aluminum, Black astorb

Aluminum, **Copper Color** astorc

Post Mount. Black **PSTMT** 

Step (

**Pick a Lantern** 

**Iron Bracket, Black** 

ASTORC

413

LET PREGFCI

155SMBB

668GPRKH 88SCAPM Wood Cap ASTORB ENG

Rock 2/Thermal 2 Granite Post 668GP22H 66WDCP Copper Color Lantern ASTORC

Thermal Fluted Granite Post GCB Granite Cap Black Lantern

668GPA GCBPM ASTORB