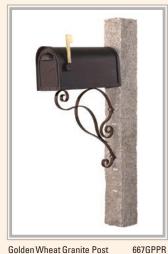

#### **Golden Wheat** (A) Rock 4 Sides

(B) Rock 2 Sides, **Thermal 2 Sides** 

Warm New England color with a natural rock finish on all four sides. This beautiful granite post looks great with our exclusive Westwood Mills copper colored iron bracket, cap, and mailbox.

**(A)** 6"x 6" x 8 feet | 668GPPRH 6"x 6"x 8 feet | 668GPRKH 6"x 6" x 7 feet | 667GPPR 6"x 6"x 7 feet | 667GPRK

**(B)** 6"x 6" x 8 feet | 668GPGW22H 6"x 6" x 7 feet | 667GPGW22