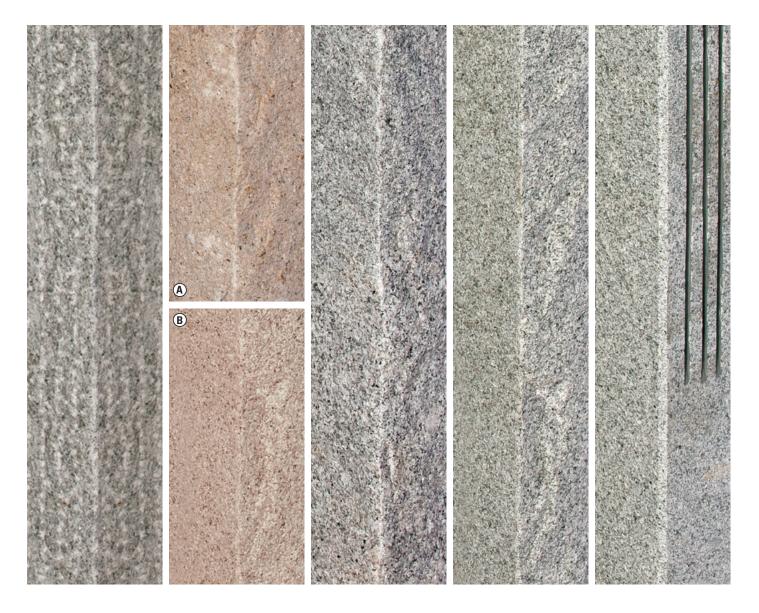

#### **Golden Wheat** (A) Rock 4 Sides

(B) Rock 2 Sides, **Thermal 2 Sides** 

Warm New England color with a natural rock finish on all four sides. This beautiful granite post looks great with our exclusive Westwood Mills copper colored iron bracket, cap, and mailbox.

Variations in Granite: Inherent in the beauty of Stone is the fact that no two pieces are exactly the same. Some of our granite is hand split, which is done by drilling 2"-3" holes in the Post and then inserting wedges. You may find these drill marks on some of the Posts. You may also find variations in veining and color. These variations in the Stone are normal and give the material its timeless natural beauty. Below are some examples of variations that you may see our Stone Products.

Color variation in Golden Wheat.

Granite vein.

Granite vein.