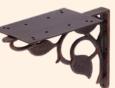

106MBB

**Iron Bracket, Black** 

125MBB

**Mailbox Brackets** 

**Iron Bracket, Copper** 125MBC

**Iron Bracket, Black** 155MBB

**Iron Bracket, Copper** 

155MBC

Wood Bracket, White **WMBB** 

Aluminum Bracket, Black Aluminum Bracket, Copper **MB451B** MB451C

**Small Wood Bracket, White SMWB** 

**Step 3:** Pick a Mailbox Bracket

Iron Bracket, Black

145MBB

**Iron Bracket, Black** 