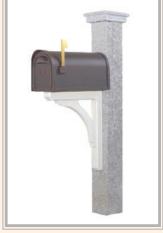

#### **New Hampshire Gray Rock 4 Sides**

Hand split, then Rocked on all four sides—the same way it was done 100 years ago. This lustrous gray granite post captures the character of New England with its beauty and durability.

> 6"x 6"x 8 feet | 668GP22H 7"x 7"x 8 feet | 778GP22H 6"x 6"x 7 feet | 667GP22 7"x 7"x 7 feet | 777GP22 8"x 8"x 7 feet | 887GP22