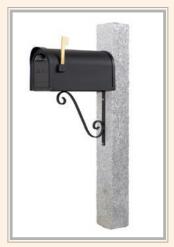

Rock 2/Thermal 2 Granite Post 667GP22 Black 125 Iron Bracket 125MBB Black Mailbox 12MAILBXB Black NewspaperTube CNTB

Rock 4 Sides Granite Post Black 135 Iron Bracket Black Mailbox

667GPRK 135MBB 12MAILBXB

106MBB

**Iron Bracket, Black** 

125MBB

**Mailbox Brackets** 

**Iron Bracket, Copper** 125MBC

**Iron Bracket, Black** 155MBB

**Iron Bracket, Copper** 

155MBC