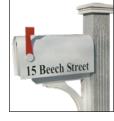

### Mailboxes

Cast Aluminum, Black 12MailbxB

Cast Aluminum, White 12MailbxW

Cast Aluminum, Copper 12MailbxC

Cast Aluminum, Green 12MailbxG

Classic, Black CNTB

Classic, White CNTW

Classic, Copper CNTC