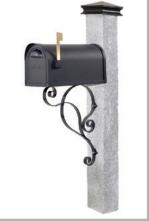

Rock 2/Thermal 2 Granite Post 667GP22 Black 125 Iron Bracket 125MBB Black Mailbox 12MAILBXB Black NewspaperTube CNTB

Rock 4 Sides Granite Post Black 135 Iron Bracket Black Mailbox

667GPRK 135MBB 12MAILBXB

Rock 4 Sides Granite Post Black 145 Iron Bracket Green Mailbox

Rock 2/Thermal 2 Granite Post 667GP22 508MCB Black 155 Iron Bracket 155MBB Black Mailbox 12MAILBXB

Golden Wheat Granite Post Copper Color 155 Iron Bracket 155MBC 12MAILBXC Copper Color Mailbox