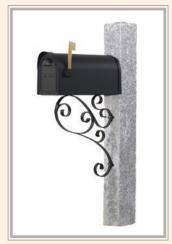

Rock 2/Thermal 2 Granite Post 667GP22 Black 125 Iron Bracket 125MBB Black Mailbox 12MAILBXB Black NewspaperTube CNTB

Rock 4 Sides Granite Post Black 135 Iron Bracket Black Mailbox

667GPRK 135MBB 12MAILBXB

Rock 4 Sides Granite Post Black 145 Iron Bracket Green Mailbox

Rock 2/Thermal 2 Granite Post 667GP22 508MCB Black 155 Iron Bracket 155MBB Black Mailbox 12MAILBXB

Golden Wheat Granite Post Copper Color 155 Iron Bracket 155MBC 12MAILBXC Copper Color Mailbox