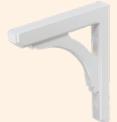

#### **New Hampshire Gray Pineapple**

Our most popular granite post admired for its beautiful old style hammered finish on all four sides. Great for a variety of applications including mailbox, fence, hitching and lantern posts.

6"x 6" x 8 feet | 668 GPPH 6"x 6" x 7 feet | 667GPP