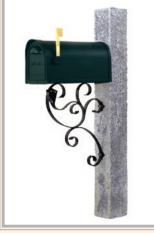

## WESTWOOD MILLS

Mailbox Gallery

Rock 2/Thermal 2 Granite Post 667GP22 Black 106 Iron Bracket 106MBB Black Mailbox 12MAILBXB

Rock 2/Thermal 2 Granite Post 667GP22 Black 125 Iron Bracket 125MBB Green Mailbox 12MAILBXG Engraving ENG

Rock 4 Sides Granite Post Black 145 Iron Bracket Green Mailbox

Rock 2/Thermal 2 Granite Post 667GP22 508MCB Black 155 Iron Bracket 155MBB Black Mailbox 12MAILBXB

Golden Wheat Granite Post Copper Color 155 Iron Bracket 155MBC 12MAILBXC Copper Color Mailbox