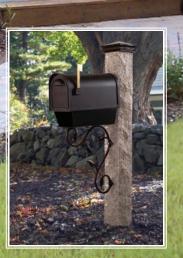

## WESTWOOD MILLS

Mailbox Gallery

Rock 2/Thermal 2 Granite Post 667GP22 Black 106 Iron Bracket 106MBB Black Mailbox 12MAILBXB

Rock 2/Thermal 2 Granite Post 667GP22 Black 125 Iron Bracket 125MBB Green Mailbox 12MAILBXG Engraving ENG

Rock 2/Thermal 2 Granite Post 667GP22 Black 125 Iron Bracket 125MBB Black Mailbox 12MAILBXB Black NewspaperTube CNTB

Rock 4 Sides Granite Post Black 135 Iron Bracket Black Mailbox

667GPRK 135MBB 12MAILBXB

106MBB

**Iron Bracket, Black** 

125MBB

**Mailbox Brackets** 

**Iron Bracket, Copper** 125MBC

**Iron Bracket, Black** 155MBB

**Iron Bracket, Copper** 

155MBC