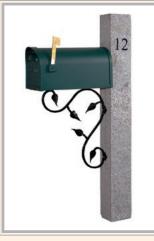

## WESTWOOD MILLS

Mailbox Gallery

Rock 2/Thermal 2 Granite Post 667GP22 Black 106 Iron Bracket 106MBB Black Mailbox 12MAILBXB

Rock 2/Thermal 2 Granite Post 667GP22 Black 125 Iron Bracket 125MBB Green Mailbox 12MAILBXG Engraving ENG

### Accessories

Iron Planter / Sign Bracket Black | 125SSMBB

Iron Planter / Sign Bracket Black | 155SMBB

Oval Sign | 413

Granite Post Engraving Black ENG

Hitching Ring HPS

Mailbox Lettering Black or White LET