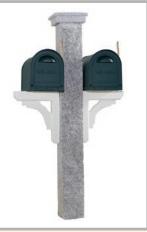

#### **New Hampshire Gray** Rock 2 Sides. Thermal 2 Sides

Our most versatile post. Two sides have a smooth thermal finish and the other two sides have a natural rock finish allowing for a wide variety of uses and accessories.