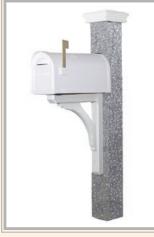

#### **New Hampshire Gray** Rock 2 Sides. Thermal 2 Sides

Our most versatile post. Two sides have a smooth thermal finish and the other two sides have a natural rock finish allowing for a wide variety of uses and accessories.